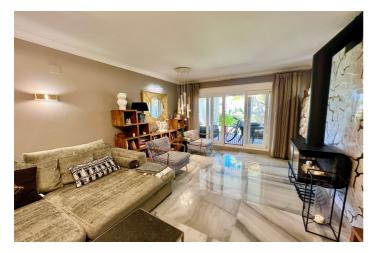

## Costa del Sol, San Pedro Beachside

Spacious ground floor apartment beachfront promenade San Pedro de Alcantara. Costa del Sol Spacious ground floor apartment with garden west facing very bright located on the beachfront next to the promenade of San Pedro de Alcantara. Area with many restaurants, tennis and paddle sports club, boulevard and only 4 minutes from Puerto Banús. Closed urbanization with 24 hour security, two large lake-type pools surrounded by large and well-kept community gardens. The apartment has a living-dining room with direct access to the porch, to the gardens and swimming pools of the urbanization, fully equipped kitchen with terrace and laundry room, master bedroom en-suite with dressing area and bathroom with shower , another three very spacious and bright double rooms, two guest bathrooms. The apartment has never been recently reformed to high standarts. It has a large underground parking space and storage room available for private use.