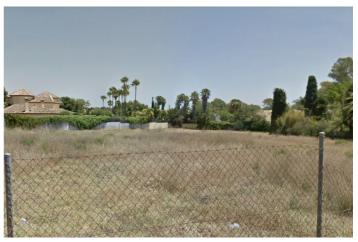

## Costa del Sol, Guadalmina Baja

Plot for sale in Guadalmina Baja, near San Pedro de Alcantara Beach Plot for sale in Guadalmina Low, San Pedro de Alcántara. Regarding the dimensions, the property has 6,058 m² plot. It has the following view features, near beach / sea, near golf, schools near, beach side and nearby playground. Buildability of 0.25% and an occupation of 20% UE-5 Minimum plot 2,000 m², separation to borders 5 meters. Near the beach at 407 meters and the Mall of Guadalmina, A10 minutes from Puerto Banus, 15 minutes from Marbella, - Surface of the plot 6.058 € - Building surface 1,514 m² - Urban terrain / qualified for single-family residential