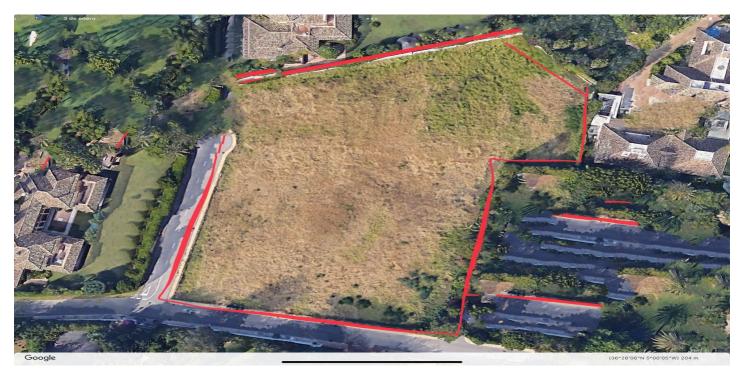

## Residential Plot for sale in Guadalmina Baja, Guadalmina

5,250,000 €

Reference: R4646581 Plot Size: 6,058m<sup>2</sup>

## Costa del Sol, Guadalmina Baja

Plot for sale in Guadalmina Baja, near San Pedro de Alcantara Beach Plot for sale in Guadalmina Low, San Pedro de Alcántara. Regarding the dimensions, the property has 6,058 m² plot. It has the following view features, near beach / sea, near golf, schools near, beach side and nearby playground. Buildability of 0.25% and an occupation of 20% UE-5 Minimum plot 2,000 m², separation to borders 5 meters. Near the beach at 407 meters and the Mall of Guadalmina, A10 minutes from Puerto Banus, 15 minutes from Marbella, - Surface of the plot 6.058 € - Building surface 1,514 m² - Urban terrain / qualified for single-family residential