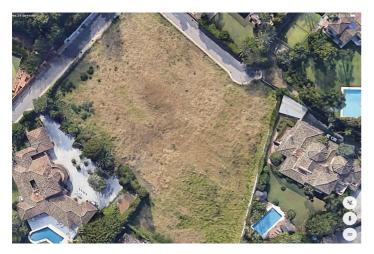

## Residential Plot for sale in Guadalmina Baja, Guadalmina

5,250,000 €

Reference: R4646581 Plot Size: 6,058m<sup>2</sup>

## Costa del Sol, Guadalmina Baja

Plot for sale in Guadalmina Baja, near San Pedro de Alcantara Beach Plot for sale in Guadalmina Low, San Pedro de Alcántara. Regarding the dimensions, the property has 6,058 m² plot. It has the following view features, near beach / sea, near golf, schools near, beach side and nearby playground. Buildability of 0.25% and an occupation of 20% UE-5 Minimum plot 2,000 m², separation to borders 5 meters. Near the beach at 407 meters and the Mall of Guadalmina, A10 minutes from Puerto Banus, 15 minutes from Marbella, - Surface of the plot 6.058 € - Building surface 1,514 m² - Urban terrain / qualified for single-family residential