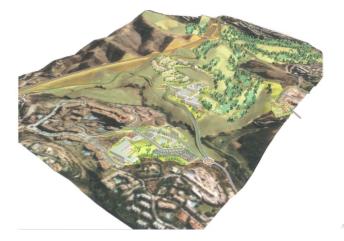

## Costa del Sol, Las Chapas

This sector has a total area of 710,458 m<sup>2</sup>, of which 21,458 m<sup>2</sup> corresponds to this farm. It represents 3.02% of rights and obligations. The sector has a buildable area of 57,234.29 m<sup>2</sup> for Free Income Housing IN LOW DENSITY, 380 houses in Poblado Mediterráneo and 11 isolated houses. Buildable area of 40,362 m<sup>2</sup> for Hotels. 3,000 m<sup>2</sup> Economic Activities Golf Club and Commercial Area Which makes a total of 100,596.29 m<sup>2</sup> of surface area. Therefore 100,596.29 m<sup>2</sup> x 3.02% = 3,038 m<sup>2</sup> of buildable area, which would correspond to this plot.