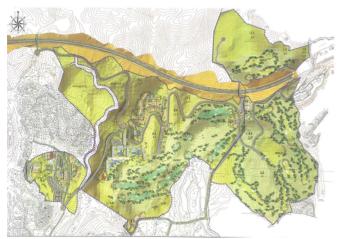

## Costa del Sol, Las Chapas

This sector has a total area of 710,458 m<sup>2</sup>, of which 21,458 m<sup>2</sup> corresponds to this farm. It represents 3.02% of rights and obligations. The sector has a buildable area of 57,234.29 m<sup>2</sup> for Free Income Housing IN LOW DENSITY, 380 houses in Poblado Mediterráneo and 11 isolated houses. Buildable area of 40,362 m<sup>2</sup> for Hotels. 3,000 m<sup>2</sup> Economic Activities Golf Club and Commercial Area Which makes a total of 100,596.29 m<sup>2</sup> of surface area. Therefore 100,596.29 m<sup>2</sup> x 3.02% = 3,038 m<sup>2</sup> of buildable area, which would correspond to this plot.