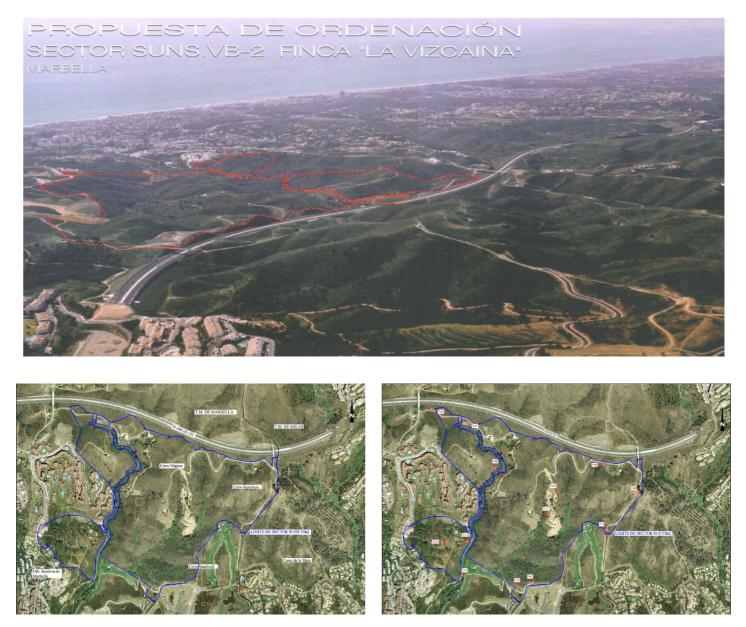

## Costa del Sol, Las Chapas

This sector has a total area of 710,458 m<sup>2</sup>, of which 21,458 m<sup>2</sup> corresponds to this farm. It represents 3.02% of rights and obligations. The sector has a buildable area of 57,234.29 m<sup>2</sup> for Free Income Housing IN LOW DENSITY, 380 houses in Poblado Mediterráneo and 11 isolated houses. Buildable area of 40,362 m<sup>2</sup> for Hotels. 3,000 m<sup>2</sup> Economic Activities Golf Club and Commercial Area Which makes a total of 100,596.29 m<sup>2</sup> of surface area. Therefore 100,596.29 m<sup>2</sup> x 3.02% = 3,038 m<sup>2</sup> of buildable area, which would correspond to this plot.