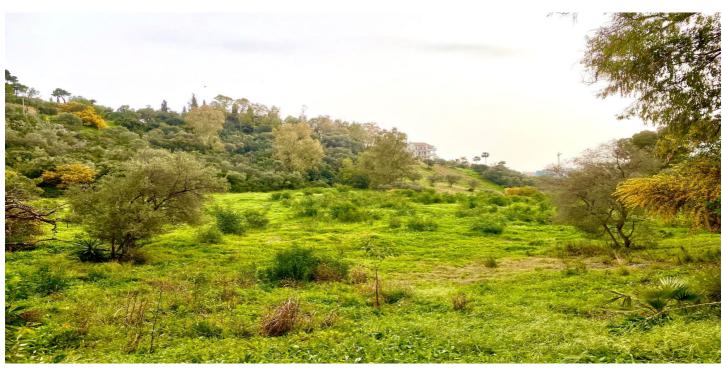

## Costa del Sol, Benahavís

BEST PRICED LAND IN THE MARKET - 222 €/Sqm - Plot in Puerto del Almendro, Benahavis - Marbella Flat plot of 5.186 sqm. - Situated in an ideal position for people who want peace and tranquility - Panoramic views over the surrounding landscape - Partial sea view as well - The commercial centre of Monte Halcones is just around the corner and offers basic amenities such as supermarket, pharmacy, restaurants etc. - Further ameneties is found in San Pedro and Puerto Banus, only 10 min. away. The urbanization has barriers and camera at the entrance as well as a tennis court available to residents. For construction of villa - Edif. 20 pct. min. plot 3.000 sqm. - Very tranquil and idyllic location - open views and very private - Sea views from second floor. Approved project available - see renders. We have the neighboring plot of 4.300 sqm. for sale as well, hence total of more than 9.300 sqm. is available. Arguably one of the best opportunities for a plot of land for the construction of a villa - and more so as it is in a gated community in Benahavis - Doesn't get much better.