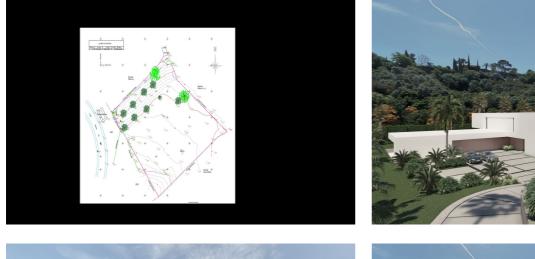

## Costa del Sol, Benahavís

BEST PRICED LAND IN THE MARKET - 222 €/Sqm - Plot in Puerto del Almendro, Benahavis - Marbella Flat plot of 5.186 sqm. - Situated in an ideal position for people who want peace and tranquility - Panoramic views over the surrounding landscape - Partial sea view as well - The commercial centre of Monte Halcones is just around the corner and offers basic amenities such as supermarket, pharmacy, restaurants etc. - Further ameneties is found in San Pedro and Puerto Banus, only 10 min. away. The urbanization has barriers and camera at the entrance as well as a tennis court available to residents. For construction of villa - Edif. 20 pct. min. plot 3.000 sqm. - Very tranquil and idyllic location - open views and very private - Sea views from second floor. Approved project available - see renders. We have the neighboring plot of 4.300 sqm. for sale as well, hence total of more than 9.300 sqm. is available. Arguably one of the best opportunities for a plot of land for the construction of a villa - and more so as it is in a gated community in Benahavis - Doesn't get much better.