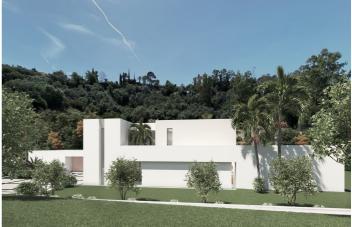

## Costa del Sol, Benahavís

BEST PRICED LAND IN THE MARKET - 222 €/Sqm - Plot in Puerto del Almendro, Benahavis - Marbella Flat plot of 5.186 sqm. - Situated in an ideal position for people who want peace and tranquility - Panoramic views over the surrounding landscape - Partial sea view as well - The commercial centre of Monte Halcones is just around the corner and offers basic amenities such as supermarket, pharmacy, restaurants etc. - Further ameneties is found in San Pedro and Puerto Banus, only 10 min. away. The urbanization has barriers and camera at the entrance as well as a tennis court available to residents. For construction of villa - Edif. 20 pct. min. plot 3.000 sqm. - Very tranquil and idyllic location - open views and very private - Sea views from second floor. Approved project available - see renders. We have the neighboring plot of 4.300 sqm. for sale as well, hence total of more than 9.300 sqm. is available. Arguably one of the best opportunities for a plot of land for the construction of a villa - and more so as it is in a gated community in Benahavis - Doesn't get much better.