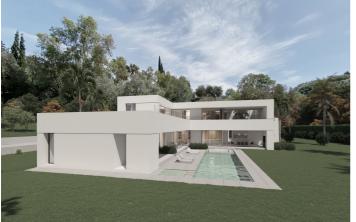

## Costa del Sol, Benahavís

BEST PRICED LAND IN THE MARKET - 222 €/Sqm - Plot in Puerto del Almendro, Benahavis - Marbella Flat plot of 5.186 sqm. - Situated in an ideal position for people who want peace and tranquility - Panoramic views over the surrounding landscape - Partial sea view as well - The commercial centre of Monte Halcones is just around the corner and offers basic amenities such as supermarket, pharmacy, restaurants etc. - Further ameneties is found in San Pedro and Puerto Banus, only 10 min. away. The urbanization has barriers and camera at the entrance as well as a tennis court available to residents. For construction of villa - Edif. 20 pct. min. plot 3.000 sqm. - Very tranquil and idyllic location - open views and very private - Sea views from second floor. Approved project available - see renders. We have the neighboring plot of 4.300 sqm. for sale as well, hence total of more than 9.300 sqm. is available. Arguably one of the best opportunities for a plot of land for the construction of a villa - and more so as it is in a gated community in Benahavis - Doesn't get much better.