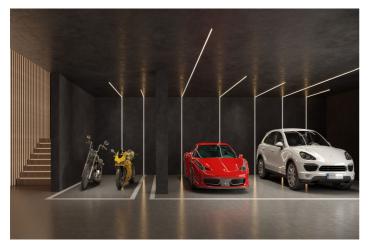

## Costa del Sol, Benahavís

Situated in the stunning Marbella Club Golf Resort, this remarkable plot, complete with a turnkey project, is a rare gem. The expansive villa, spanning 650m2 on a generous 2000m2 plot, comprises four bedrooms, each with ensuite bathrooms, all opening onto terraces that showcase breathtaking views of green hills and the captivating Mediterranean coast. The villa's design embraces an open-plan living concept, seamlessly connecting with vast terraces that gracefully curve around the property, guiding residents toward a picturesque swimming pool. Airy hallways, illuminated by abundant natural light streaming through immense glass windows, create a seamless flow throughout the residence. The open-plan kitchen harmoniously links with the dining area, providing spectacular views of the countryside—a perfect setting for Mediterranean home dining with family and friends. Ample space is available for a private gym, catering to individual preferences. The entire villa will be adorned with luxurious, high-end furnishings and fittings, ensuring a sophisticated living experience. A private underground garage, accommodating up to five vehicles, adds an element of security and tranquility to the property. This project stands as a testament to architectural brilliance, where the plot alone is a "must-see," offering a glimpse into the extraordinary property that will grace this location.