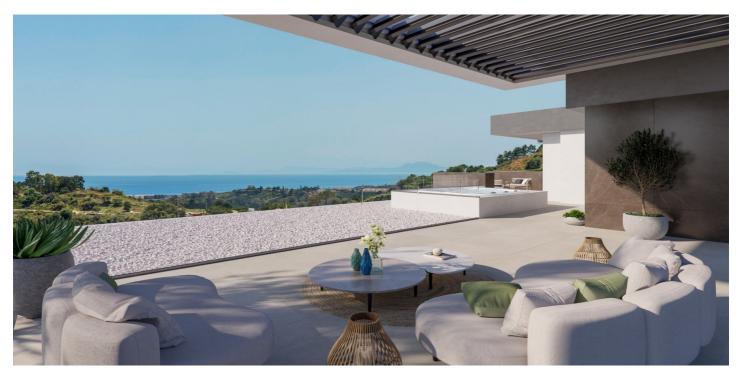

## Costa del Sol, Benahavís

Situated in the stunning Marbella Club Golf Resort, this remarkable plot, complete with a turnkey project, is a rare gem. The expansive villa, spanning 650m2 on a generous 2000m2 plot, comprises four bedrooms, each with ensuite bathrooms, all opening onto terraces that showcase breathtaking views of green hills and the captivating Mediterranean coast. The villa's design embraces an open-plan living concept, seamlessly connecting with vast terraces that gracefully curve around the property, guiding residents toward a picturesque swimming pool. Airy hallways, illuminated by abundant natural light streaming through immense glass windows, create a seamless flow throughout the residence. The open-plan kitchen harmoniously links with the dining area, providing spectacular views of the countryside—a perfect setting for Mediterranean home dining with family and friends. Ample space is available for a private gym, catering to individual preferences. The entire villa will be adorned with luxurious, high-end furnishings and fittings, ensuring a sophisticated living experience. A private underground garage, accommodating up to five vehicles, adds an element of security and tranquility to the property. This project stands as a testament to architectural brilliance, where the plot alone is a "must-see," offering a glimpse into the extraordinary property that will grace this location.