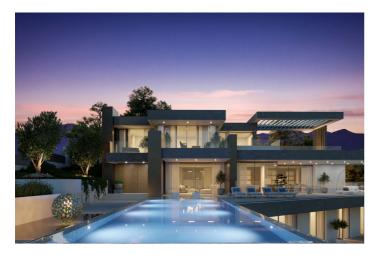

## Costa del Sol, Benahavís

Situated in the stunning Marbella Club Golf Resort, this remarkable plot, complete with a turnkey project, is a rare gem. The expansive villa, spanning 650m2 on a generous 2000m2 plot, comprises four bedrooms, each with ensuite bathrooms, all opening onto terraces that showcase breathtaking views of green hills and the captivating Mediterranean coast. The villa's design embraces an open-plan living concept, seamlessly connecting with vast terraces that gracefully curve around the property, guiding residents toward a picturesque swimming pool. Airy hallways, illuminated by abundant natural light streaming through immense glass windows, create a seamless flow throughout the residence. The open-plan kitchen harmoniously links with the dining area, providing spectacular views of the countryside—a perfect setting for Mediterranean home dining with family and friends. Ample space is available for a private gym, catering to individual preferences. The entire villa will be adorned with luxurious, high-end furnishings and fittings, ensuring a sophisticated living experience. A private underground garage, accommodating up to five vehicles, adds an element of security and tranquility to the property. This project stands as a testament to architectural brilliance, where the plot alone is a "must-see," offering a glimpse into the extraordinary property that will grace this location.