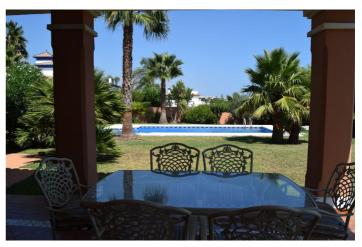

## Costa del Sol, Estepona

This magnificent 455 m², four-bedroom, south-facing villa with impressive sea views is located in the Don Pedro Urbanization, just 200 meters from the beach and close to service areas, a shopping center, restaurants, a pharmacy and hotels, as well as a hospital 5 minutes away by car, and a school. It enjoys sunlight all day and is set on a large plot of over 1800m² with beautiful gardens including mature palm and fruit trees and a fabulous 50m² swimming pool. The house is distributed on two levels. The ground floor consists of an impressive hall with a tower with a traditional wooden coffered ceiling. Living room distributed in three rooms: fireplace, dining room and library area. Another separate living room and all with direct access to a covered terrace that leads to the garden and pool. Equipped kitchen, ironing room, courtesy toilet, a room with bathroom and a small basement of 30 m² with the possibility of extension. On the first floor there are 3 large double bedrooms, all with en-suite bathrooms. The master bedroom has spectacular views, a dressing room and access to a private south-facing terrace with stunning views of the Mediterranean Sea, Gibraltar, and on a clear day, the Atlas Mountains. It has an independent garage for two cars. Possibility of building 90 m² more if desired. The construction is of high quality. It has central heating, air conditioning, aluminum windows with double glazing, alarm system and marble floors.