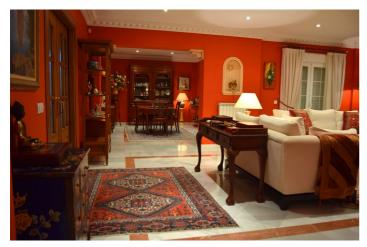

## Costa del Sol, Estepona

This magnificent 455 m², four-bedroom, south-facing villa with impressive sea views is located in the Don Pedro Urbanization, just 200 meters from the beach and close to service areas, a shopping center, restaurants, a pharmacy and hotels, as well as a hospital 5 minutes away by car, and a school. It enjoys sunlight all day and is set on a large plot of over 1800m² with beautiful gardens including mature palm and fruit trees and a fabulous 50m² swimming pool. The house is distributed on two levels. The ground floor consists of an impressive hall with a tower with a traditional wooden coffered ceiling. Living room distributed in three rooms: fireplace, dining room and library area. Another separate living room and all with direct access to a covered terrace that leads to the garden and pool. Equipped kitchen, ironing room, courtesy toilet, a room with bathroom and a small basement of 30 m² with the possibility of extension. On the first floor there are 3 large double bedrooms, all with en-suite bathrooms. The master bedroom has spectacular views, a dressing room and access to a private south-facing terrace with stunning views of the Mediterranean Sea, Gibraltar, and on a clear day, the Atlas Mountains. It has an independent garage for two cars. Possibility of building 90 m² more if desired. The construction is of high quality. It has central heating, air conditioning, aluminum windows with double glazing, alarm system and marble floors.