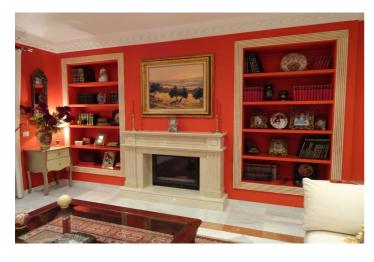

## Costa del Sol, Estepona

This magnificent 455 m², four-bedroom, south-facing villa with impressive sea views is located in the Don Pedro Urbanization, just 200 meters from the beach and close to service areas, a shopping center, restaurants, a pharmacy and hotels, as well as a hospital 5 minutes away by car, and a school. It enjoys sunlight all day and is set on a large plot of over 1800m² with beautiful gardens including mature palm and fruit trees and a fabulous 50m² swimming pool. The house is distributed on two levels. The ground floor consists of an impressive hall with a tower with a traditional wooden coffered ceiling. Living room distributed in three rooms: fireplace, dining room and library area. Another separate living room and all with direct access to a covered terrace that leads to the garden and pool. Equipped kitchen, ironing room, courtesy toilet, a room with bathroom and a small basement of 30 m² with the possibility of extension. On the first floor there are 3 large double bedrooms, all with en-suite bathrooms. The master bedroom has spectacular views, a dressing room and access to a private south-facing terrace with stunning views of the Mediterranean Sea, Gibraltar, and on a clear day, the Atlas Mountains. It has an independent garage for two cars. Possibility of building 90 m² more if desired. The construction is of high quality. It has central heating, air conditioning, aluminum windows with double glazing, alarm system and marble floors.