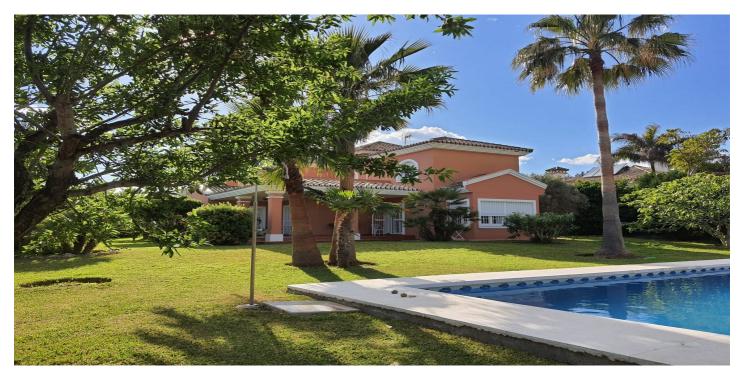

## Costa del Sol, Estepona

This magnificent 455 m², four-bedroom, south-facing villa with impressive sea views is located in the Don Pedro Urbanization, just 200 meters from the beach and close to service areas, a shopping center, restaurants, a pharmacy and hotels, as well as a hospital 5 minutes away by car, and a school. It enjoys sunlight all day and is set on a large plot of over 1800m² with beautiful gardens including mature palm and fruit trees and a fabulous 50m² swimming pool. The house is distributed on two levels. The ground floor consists of an impressive hall with a tower with a traditional wooden coffered ceiling. Living room distributed in three rooms: fireplace, dining room and library area. Another separate living room and all with direct access to a covered terrace that leads to the garden and pool. Equipped kitchen, ironing room, courtesy toilet, a room with bathroom and a small basement of 30 m² with the possibility of extension. On the first floor there are 3 large double bedrooms, all with en-suite bathrooms. The master bedroom has spectacular views, a dressing room and access to a private south-facing terrace with stunning views of the Mediterranean Sea, Gibraltar, and on a clear day, the Atlas Mountains. It has an independent garage for two cars. Possibility of building 90 m² more if desired. The construction is of high quality. It has central heating, air conditioning, aluminum windows with double glazing, alarm system and marble floors.