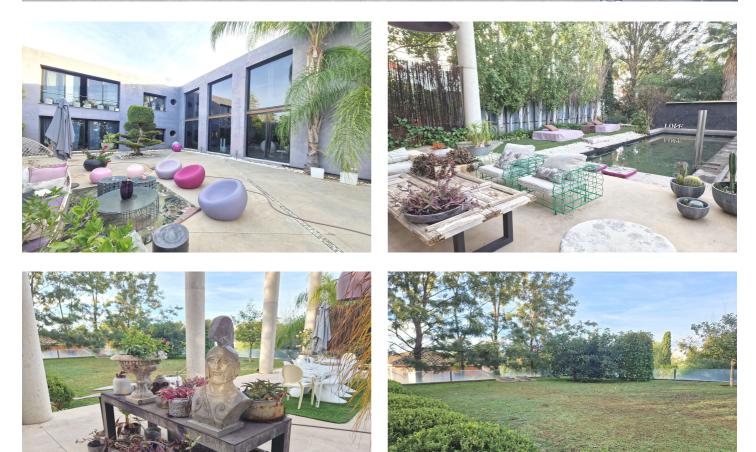

## Costa del Sol, Estepona

Fantastic spacious and private villa in Pernet urbanization on an extensive plot of 1.811m2. Please note that it is located on a very quiet and noise-free cul-de-sac. It has several golf courses less than 1 km such as El Real Club de Guadalmina, Atalaya Golf & Country Club or El Paraiso Golf Club. The walking distance to Isdabe beach is 1.5 km and to the beaches of San Pedro is 4.5 km. It is very well located on the New Golden Mile, 5 km from San Pedro Alcantara, 8 km from Benahavis, 14 km from Estepona and 15 km from Marbella. The home is distributed in 3 levels, on the ground floor you will find spacious living room with grands windows leading to a big terrace / patio / garden with a cute pool. There is a good-sized dining room and kitchen, a guest WC, and a bedroom with an en-suite bathroom. On the middle of the living there is a majestic staircase to top floor you will find a room before reaching the main room, it is a reading room with television and access to a good-sized terrace. The master bedroom with walk in closet and en-suite bathroom, has a nice views. Downstairs you will find one big storage room, three bedrooms and three bathrooms, another huge games room/lounge leading to a spacious terrace and garden It is important to highlight that the property has many unused built meters, so there are many possibilities to build a cinema room, gym, sauna, more bedrooms or expand the garage for 10 or 12 cars, etc. Please do not hesitate to contact us.