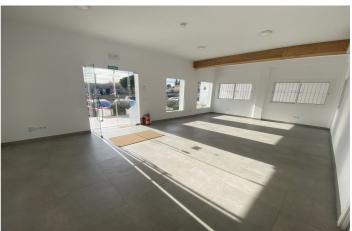

### Highlighted features:

- Unbeatable accessibility: Direct access from the highway and parking spaces right in front of the door, guaranteeing comfort for your clients.
- Unique exposure: Shop windows facing the four cardinal points: south, east, west and north, offering exceptional visibility from any direction.
- Versatile space: With approximately 40 m<sup>2</sup> indoors and a large 40 m<sup>2</sup> terrace, this premises is perfectly suited to businesses such as clinics, offices or various types of shops.
- Comfort and functionality: Equipped with air conditioning to create a comfortable environment and an integrated bathroom for greater convenience.