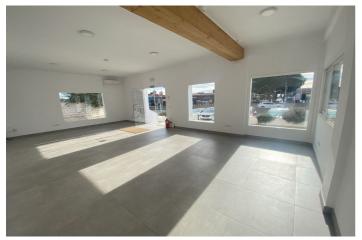

### Highlighted features:

- Unbeatable accessibility: Direct access from the highway and parking spaces right in front of the door, guaranteeing comfort for your clients.
- Unique exposure: Shop windows facing the four cardinal points: south, east, west and north, offering exceptional visibility from any direction.
- Versatile space: With approximately 40 m<sup>2</sup> indoors and a large 40 m<sup>2</sup> terrace, this premises is perfectly suited to businesses such as clinics, offices or various types of shops.
- Comfort and functionality: Equipped with air conditioning to create a comfortable environment and an integrated bathroom for greater convenience.