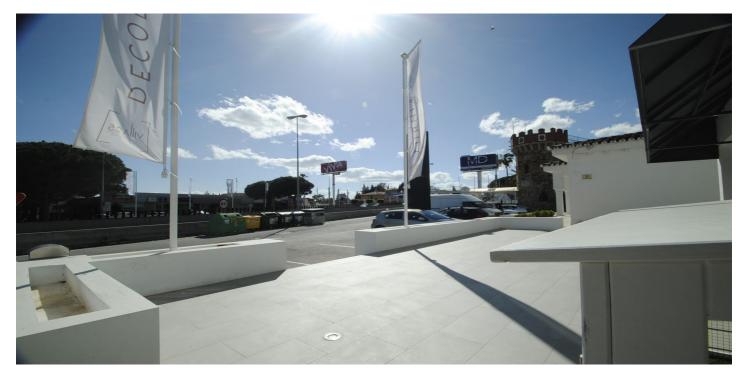

## Commercial premises in a privileged location

Discover this fantastic commercial premises, designed to maximize the success of your business, located on the first line of the A-7 highway, in the strategic section between Elviria and El Rosario.

### Highlighted features:

- Unbeatable accessibility: Direct access from the highway and parking spaces right in front of the door, guaranteeing comfort for your clients.
- Unique exposure: Shop windows facing the four cardinal points: south, east, west and north, offering exceptional visibility from any direction.
- Versatile space: With approximately 40 m<sup>2</sup> indoors and a large 40 m<sup>2</sup> terrace, this premises is perfectly suited to businesses such as clinics, offices or various types of shops.
- Comfort and functionality: Equipped with air conditioning to create a comfortable environment and an integrated bathroom for greater convenience.

### Competitive advantage:

The privileged location, along with the visibility from one of the main arteries of the region, ensures high exposure and a flow of potential clients.

Don't miss this opportunity to launch your business in a strategic and modern environment! For more information or to arrange a visit, please do not hesitate to contact us.