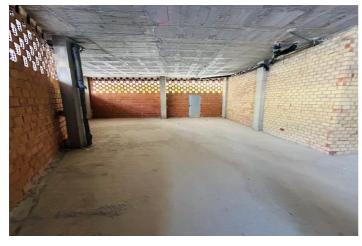

## Costa del Sol, San Pedro de Alcántara

Commercial Premises for Rent in Prime Location, San Pedro Alcántara! An incredible opportunity to rent one of the finest commercial spaces in the newly built Terra San Pedro complex. This corner unit stands out as the best in San Pedro Alcántara, offering unparalleled visibility and accessibility. Rental Options: - 66 m² - €2200/month - 103 m² - €3800/month - 169 m² - €5850/month You can choose to rent the entire premises or opt for separate areas, each with independent entrances to suit your business needs Why Choose This Space? - Prime Visibility: Located at a prominent corner with direct views from the main road, ensuring your business attracts maximum attention from both pedestrians and passing vehicles. - High Foot and Car Traffic: Positioned near the main pedestrian entrance and parking access of the complex, making it easy for customers to find and access your business. - Versatile Usage: Ideal for a variety of commercial purposes, including retail stores, cafés, or office spaces. This is a rare chance to establish your business in one of San Pedro's most prestigious and strategically located commercial properties!

## **Features:**

Orientation
North East
Security
Gated Complex

Setting
Town
Utilities
Electricity
Drinkable Water

Condition
Renovation Required
Category
Investment
Luxury

Resale