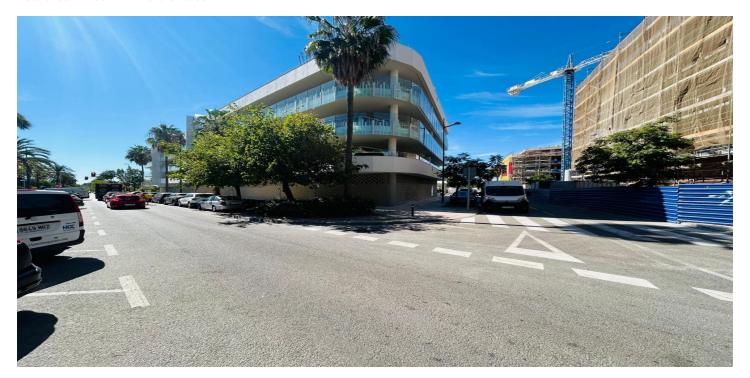

## Commercial Premises for rent in San Pedro de Alcántara, San Pedro de Alcántara

2,200 - 2,200 €

Reference: R4908979 Build Size: 66m<sup>2</sup>

## Costa del Sol, San Pedro de Alcántara

Commercial Premises for Rent in Prime Location, San Pedro Alcántara! An incredible opportunity to rent one of the finest commercial spaces in the newly built Terra San Pedro complex. This corner unit stands out as the best in San Pedro Alcántara, offering unparalleled visibility and accessibility. Rental Options: - 66 m² - €2200/month - 103 m² - €3800/month - 169 m² - €5850/month You can choose to rent the entire premises or opt for separate areas, each with independent entrances to suit your business needs Why Choose This Space? - Prime Visibility: Located at a prominent corner with direct views from the main road, ensuring your business attracts maximum attention from both pedestrians and passing vehicles. - High Foot and Car Traffic: Positioned near the main pedestrian entrance and parking access of the complex, making it easy for customers to find and access your business. - Versatile Usage: Ideal for a variety of commercial purposes, including retail stores, cafés, or office spaces. This is a rare chance to establish your business in one of San Pedro's most prestigious and strategically located commercial properties!