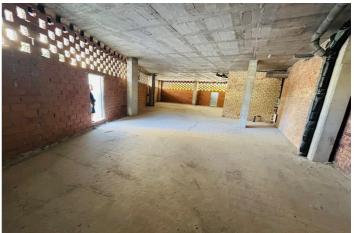

## Costa del Sol, San Pedro de Alcántara

Commercial Premises for Rent in Prime Location, San Pedro Alcántara! An incredible opportunity to rent one of the finest commercial spaces in the newly built Terra San Pedro complex. This corner unit stands out as the best in San Pedro Alcántara, offering unparalleled visibility and accessibility. Rental Options: - 66 m² - €2200/month - 103 m² - €3800/month - 169 m² - €5850/month You can choose to rent the entire premises or opt for separate areas, each with independent entrances to suit your business needs Why Choose This Space? - Prime Visibility: Located at a prominent corner with direct views from the main road, ensuring your business attracts maximum attention from both pedestrians and passing vehicles. - High Foot and Car Traffic: Positioned near the main pedestrian entrance and parking access of the complex, making it easy for customers to find and access your business. - Versatile Usage: Ideal for a variety of commercial purposes, including retail stores, cafés, or office spaces. This is a rare chance to establish your business in one of San Pedro's most prestigious and strategically located commercial properties!

## **Features:**

Orientation
North East
Security
Gated Complex

Setting
Town
Utilities
Electricity
Drinkable Water

Condition
Renovation Required
Category
Investment
Luxury

Resale