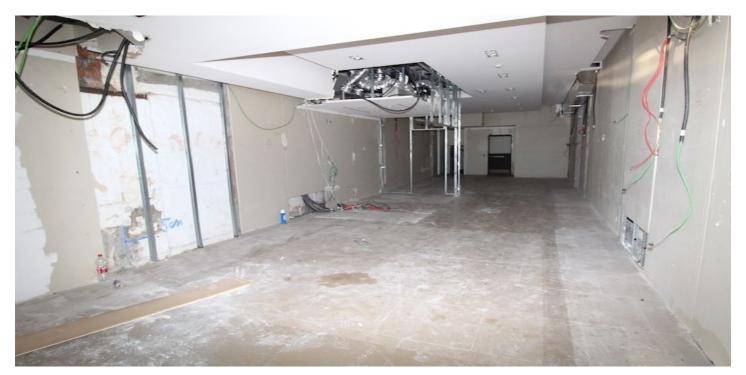

## Shop for rent in Puerto Banús, Marbella

20,000 - 20,000 €

Reference: R3054505 Build Size: 100m<sup>2</sup>

## Costa del Sol, Puerto Banús

Great location in Puerto Banus for long term rent ideal for a clothing shop.