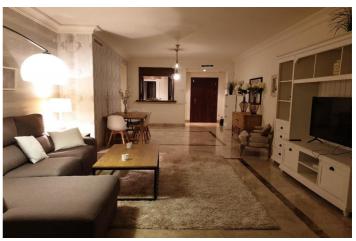

## Costa del Sol, Nueva Andalucía

Spacious Luxury Ground Floor Apartment with Two Bedrooms in Alminar de Marbella, at the Heart of Golf Valley, Nueva Andalucía. •Total built area: 217 m² (including terraces). •Interior built area: 164 m² •Terrace area: 53 m² •Usable area: 149 m<sup>2</sup> This exclusive apartment is located in a tranquil and prestigious residential complex with west and east orientation, offering views of the magnificent tropical garden, just minutes from Puerto Banús and surrounded by all essential services. The layout of the apartment is both functional and elegant: a spacious entrance hall leads to an open-plan living and dining area with access to the terrace, which is shared with the master bedroom's terrace. The master bedroom features an en-suite bathroom. The second bedroom is equally spacious, with access to a private terrace and a separate bathroom. The independent kitchen is fully equipped with high-quality furnishings and includes a practical laundry area. Additionally, the apartment comes with a storage room and a parking space, making it an ideal option as a primary residence or a second home to enjoy year-round. The residential complex, designed in a Mediterranean style, boasts over 13,000 m<sup>2</sup> of tropical gardens, a large swimming pool, a small lake, and 24-hour security, ensuring peace and safety. Alminar de Marbella is a perfect example of harmony with an exceptional natural setting. Designed by a prestigious architectural studio, it offers ready-to-move-in homes, "key in hand." Its Mediterranean architecture, surrounded by gardens and palm trees, is strategically located in the heart of Golf Valley, near renowned courses such as Los Naranjos, Aloha, and Las Brisas, and only 8 minutes from Puerto Banús and 4 minutes from Aloha. A dream home in one of Marbella's most exclusive destinations. At Alminar, your dream has come true. It's time to live it.