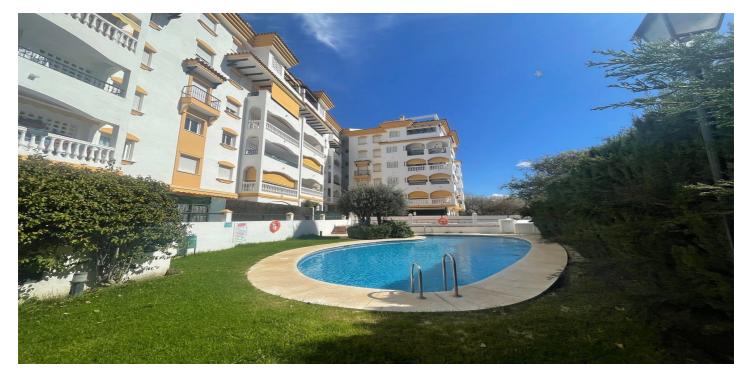

The highlight of this apartment is its spacious 20 m<sup>2</sup> private terrace with modular glass curtains, perfect for relaxing while admiring the stunning mountain views. Direct access to the communal gardens and pool allows you to enjoy the outdoors without leaving home. The living-dining room is ideal for entertaining guests, and the entrance hall adds a touch of elegance.

## Features:

Features Covered Terrace Lift Ensuite Bathroom Fitted Wardrobes Near Church Views Mountain

Pool Communal Garden Communal Orientation North North West

Setting Commercial Area Urbanisation Close To Shops Close To Schools Village Furniture Part Furnished Parking Private Climate Control Air Conditioning Cold A/C Hot A/C