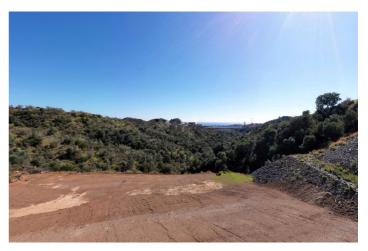

## Costa del Sol, La Quinta

In a privileged location within a luxury development in Real de La Quinta, this exceptional south-facing plot offers unbeatable privacy and absolutely captivating sea views. With a surface area of 4,773 m² and a buildable area of 521.13 m², it is the perfect place to create an exclusive home surrounded by nature and tranquility. The plot is part of a small community of just five properties, ensuring an intimate and exclusive setting. The Clubhouse is within easy walking distance, the epicenter of a vibrant lifestyle that combines sport, relaxation, and leisure in a unique setting. A 35,000 m² artificial lake with a swimming area and beach is being created in the heart of the resort, ideal for non-motorized water sports such as kayaking and paddleboarding. The complex also features a 6-hole golf course, professional tennis and paddle tennis courts, a fully equipped wellness center with a gym, spa, and 20-meter heated pool, as well as a restaurant and bar to complete the experience. Located just a 15-minute drive from Puerto Banús and its beaches, this plot represents the perfect opportunity for those looking to build their dream home in a natural, elegant, and serene setting, with all the amenities within easy reach and the tranquility of a truly privileged location.