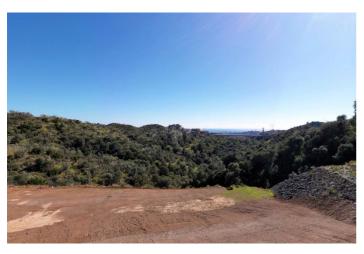

## Costa del Sol, La Quinta

In a privileged location within a luxury development in Real de La Quinta, this exceptional south-facing plot offers unbeatable privacy and absolutely captivating sea views. With a surface area of 4,773 m² and a buildable area of 521.13 m², it is the perfect place to create an exclusive home surrounded by nature and tranquility. The plot is part of a small community of just five properties, ensuring an intimate and exclusive setting. The Clubhouse is within easy walking distance, the epicenter of a vibrant lifestyle that combines sport, relaxation, and leisure in a unique setting. A 35,000 m² artificial lake with a swimming area and beach is being created in the heart of the resort, ideal for non-motorized water sports such as kayaking and paddleboarding. The complex also features a 6-hole golf course, professional tennis and paddle tennis courts, a fully equipped wellness center with a gym, spa, and 20-meter heated pool, as well as a restaurant and bar to complete the experience. Located just a 15-minute drive from Puerto Banús and its beaches, this plot represents the perfect opportunity for those looking to build their dream home in a natural, elegant, and serene setting, with all the amenities within easy reach and the tranquility of a truly privileged location.