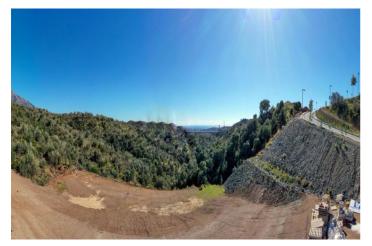

## Costa del Sol, La Quinta

In a privileged location within a luxury development in Real de La Quinta, this exceptional south-facing plot offers unbeatable privacy and absolutely captivating sea views. With a surface area of 4,773 m² and a buildable area of 521.13 m², it is the perfect place to create an exclusive home surrounded by nature and tranquility. The plot is part of a small community of just five properties, ensuring an intimate and exclusive setting. The Clubhouse is within easy walking distance, the epicenter of a vibrant lifestyle that combines sport, relaxation, and leisure in a unique setting. A 35,000 m² artificial lake with a swimming area and beach is being created in the heart of the resort, ideal for non-motorized water sports such as kayaking and paddleboarding. The complex also features a 6-hole golf course, professional tennis and paddle tennis courts, a fully equipped wellness center with a gym, spa, and 20-meter heated pool, as well as a restaurant and bar to complete the experience. Located just a 15-minute drive from Puerto Banús and its beaches, this plot represents the perfect opportunity for those looking to build their dream home in a natural, elegant, and serene setting, with all the amenities within easy reach and the tranquility of a truly privileged location.