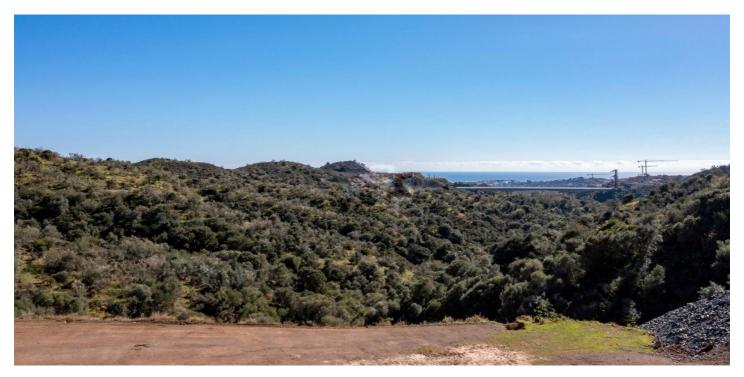

## Costa del Sol, La Quinta

In a privileged location within a luxury development in Real de La Quinta, this exceptional south-facing plot offers unbeatable privacy and absolutely captivating sea views. With a surface area of 4,773 m² and a buildable area of 521.13 m², it is the perfect place to create an exclusive home surrounded by nature and tranquility. The plot is part of a small community of just five properties, ensuring an intimate and exclusive setting. The Clubhouse is within easy walking distance, the epicenter of a vibrant lifestyle that combines sport, relaxation, and leisure in a unique setting. A 35,000 m² artificial lake with a swimming area and beach is being created in the heart of the resort, ideal for non-motorized water sports such as kayaking and paddleboarding. The complex also features a 6-hole golf course, professional tennis and paddle tennis courts, a fully equipped wellness center with a gym, spa, and 20-meter heated pool, as well as a restaurant and bar to complete the experience. Located just a 15-minute drive from Puerto Banús and its beaches, this plot represents the perfect opportunity for those looking to build their dream home in a natural, elegant, and serene setting, with all the amenities within easy reach and the tranquility of a truly privileged location.