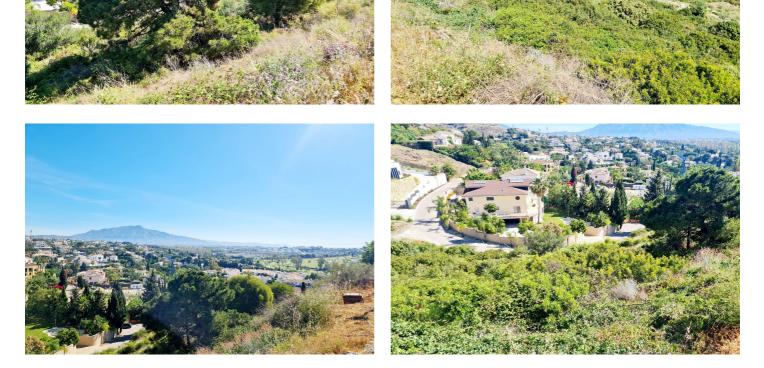

### Costa del Sol, Benahavís

Located in the prestigious area of El Paraíso Alto, this remarkable plot of land displays stunning panoramic views of the golf course and the sea. With convenient access to supermarkets just a 5-minute drive away and the coast just 10 minutes away, it perfectly combines tranquility with accessibility. Surrounded by luxurious residences valued in excess of 3 million, this land presents an unparalleled opportunity for both residential development and astute investments.

#### **Features:**

**Orientation** South East **Views** Sea Views Mountain Panoramic Setting Close To Golf Urbanisation Close To Schools Suburban