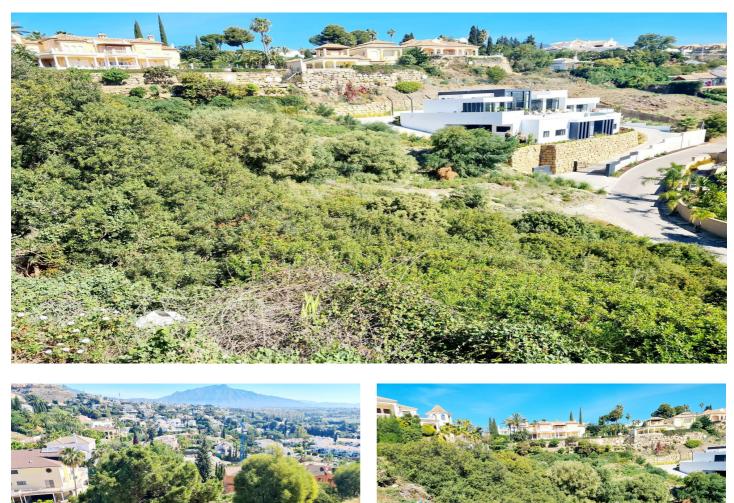

### Costa del Sol, Benahavís

Located in the prestigious area of El Paraíso Alto, this remarkable plot of land displays stunning panoramic views of the golf course and the sea. With convenient access to supermarkets just a 5-minute drive away and the coast just 10 minutes away, it perfectly combines tranquility with accessibility. Surrounded by luxurious residences valued in excess of 3 million, this land presents an unparalleled opportunity for both residential development and astute investments.

#### **Features:**

**Orientation** South East **Views** Sea Views Mountain Panoramic Setting Close To Golf Urbanisation Close To Schools Suburban