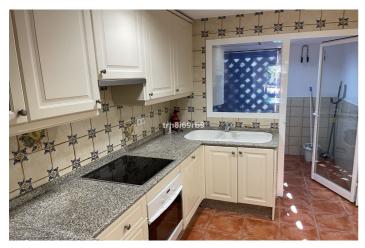

## Costa del Sol, Atalaya

A lovely, spacious 2 bed, 2 bath ground floor apartment with large West facing terrace in the resort community of El Campanario. In addition to the 2 bed and 2 baths, the property has a well appointed modern kitchen with marble work tops and separate utility/laundry area. The property also has a space and store room in the underground parking facility, for which there is lift access. El Campanario is very conveniently located, within walking distance of Centro Diana and the beach via a nearby footbridge. It is also directly across the road from the El Campanario country club, which has a lot of great facilities, including an indoor heated pool, gym, restaurant and 9 hole pitch & putt, for which owners in El Campanario enjoy exclusive discounts. The community is gated with 24 hr security and also boasts award winning tropical gardens, with multiple swimming pools and fountains. El Campanario is also very conveniently located for easy access to the A7 coast road, with Estepona and Puerto Banus roughly 10 to 15 mins drive in either direction. The Property has pre-installed air conditioning - we can get a quote to have this installed or individual systems for the new owner if required. Apartment, Close to Golf, Furnished: Optional, Equipped Kitchen, Parking: Underground parking, Communal Pool, Garden: Community with Pool, Facing: West Views: Garden. Features 2 Community Pools, 5-10 minutes to Golf Course, Preinstalled Air Conditioning Hot/Cold.