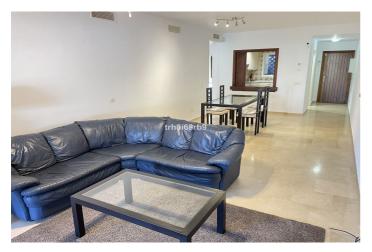

## Costa del Sol, Atalaya

A lovely, spacious 2 bed, 2 bath ground floor apartment with large West facing terrace in the resort community of El Campanario. In addition to the 2 bed and 2 baths, the property has a well appointed modern kitchen with marble work tops and separate utility/laundry area. The property also has a space and store room in the underground parking facility, for which there is lift access. El Campanario is very conveniently located, within walking distance of Centro Diana and the beach via a nearby footbridge. It is also directly across the road from the El Campanario country club, which has a lot of great facilities, including an indoor heated pool, gym, restaurant and 9 hole pitch & putt, for which owners in El Campanario enjoy exclusive discounts. The community is gated with 24 hr security and also boasts award winning tropical gardens, with multiple swimming pools and fountains. El Campanario is also very conveniently located for easy access to the A7 coast road, with Estepona and Puerto Banus roughly 10 to 15 mins drive in either direction. The Property has pre-installed air conditioning - we can get a quote to have this installed or individual systems for the new owner if required. Apartment, Close to Golf, Furnished: Optional, Equipped Kitchen, Parking: Underground parking, Communal Pool, Garden: Community with Pool, Facing: West Views: Garden. Features 2 Community Pools, 5-10 minutes to Golf Course, Preinstalled Air Conditioning Hot/Cold.