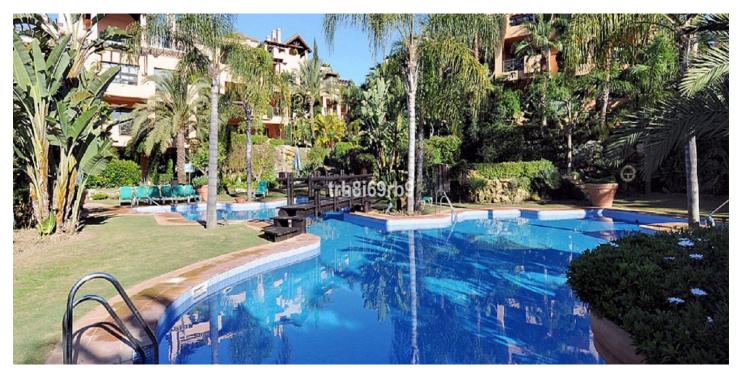

## Costa del Sol, Atalaya

A lovely, spacious 2 bed, 2 bath ground floor apartment with large West facing terrace in the resort community of El Campanario. In addition to the 2 bed and 2 baths, the property has a well appointed modern kitchen with marble work tops and separate utility/laundry area. The property also has a space and store room in the underground parking facility, for which there is lift access. El Campanario is very conveniently located, within walking distance of Centro Diana and the beach via a nearby footbridge. It is also directly across the road from the El Campanario country club, which has a lot of great facilities, including an indoor heated pool, gym, restaurant and 9 hole pitch & putt, for which owners in El Campanario enjoy exclusive discounts. The community is gated with 24 hr security and also boasts award winning tropical gardens, with multiple swimming pools and fountains. El Campanario is also very conveniently located for easy access to the A7 coast road, with Estepona and Puerto Banus roughly 10 to 15 mins drive in either direction. The Property has pre-installed air conditioning - we can get a quote to have this installed or individual systems for the new owner if required. Apartment, Close to Golf, Furnished: Optional, Equipped Kitchen, Parking: Underground parking, Communal Pool, Garden: Community with Pool, Facing: West Views: Garden. Features 2 Community Pools, 5-10 minutes to Golf Course, Preinstalled Air Conditioning Hot/Cold.