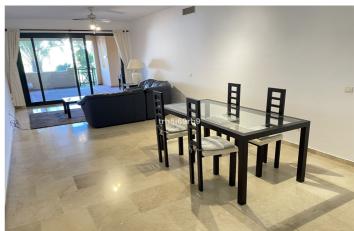

## Costa del Sol, Atalaya

A lovely, spacious 2 bed, 2 bath ground floor apartment with large West facing terrace in the resort community of El Campanario. In addition to the 2 bed and 2 baths, the property has a well appointed modern kitchen with marble work tops and separate utility/laundry area. The property also has a space and store room in the underground parking facility, for which there is lift access. El Campanario is very conveniently located, within walking distance of Centro Diana and the beach via a nearby footbridge. It is also directly across the road from the El Campanario country club, which has a lot of great facilities, including an indoor heated pool, gym, restaurant and 9 hole pitch & putt, for which owners in El Campanario enjoy exclusive discounts. The community is gated with 24 hr security and also boasts award winning tropical gardens, with multiple swimming pools and fountains. El Campanario is also very conveniently located for easy access to the A7 coast road, with Estepona and Puerto Banus roughly 10 to 15 mins drive in either direction. The Property has pre-installed air conditioning - we can get a quote to have this installed or individual systems for the new owner if required. Apartment, Close to Golf, Furnished: Optional, Equipped Kitchen, Parking: Underground parking, Communal Pool, Garden: Community with Pool, Facing: West Views: Garden. Features 2 Community Pools, 5-10 minutes to Golf Course, Preinstalled Air Conditioning Hot/Cold.