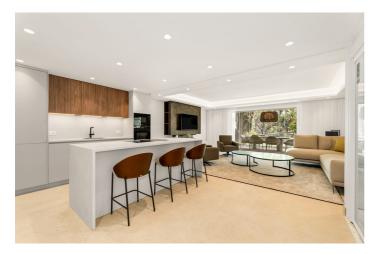

## Costa del Sol, New Golden Mile

Completely renovated townhouse frontline beach on the new Golden Mile This property has been completely renovated from scratch with very high qualities. This Townhouse offers 4 bedrooms and 4 bathrooms + a guest toilet, distributed on 3 floors. It has a private elevator, underfloor heating throughout, brand new DAIKIN airconditioning system, Electric fireplace, waterfilter for drinkable water, a brand new kitchen with MIELE Appliances, a Laundry room and everything from Pipes, to electricity, walls, installations, tiles to flooring, ceiling, windows etc. are completely brand new. This House also comes completely furnished with designer furniture and ready to move in. This property offers 3 spacious terraces with south orientation and fantastic sea views. It also has private parking with a pergola for 2 cars. The community offers a gated complex with security, 2 Pools of whichone is heated, a Tennis court, amazing gardens with mature trees and plants as well as direct access to the beach