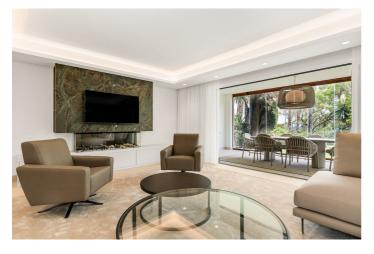

## Costa del Sol, New Golden Mile

Completely renovated townhouse frontline beach on the new Golden Mile This property has been completely renovated from scratch with very high qualities. This Townhouse offers 4 bedrooms and 4 bathrooms + a guest toilet, distributed on 3 floors. It has a private elevator, underfloor heating throughout, brand new DAIKIN airconditioning system, Electric fireplace, waterfilter for drinkable water, a brand new kitchen with MIELE Appliances, a Laundry room and everything from Pipes, to electricity, walls, installations, tiles to flooring, ceiling, windows etc. are completely brand new. This House also comes completely furnished with designer furniture and ready to move in. This property offers 3 spacious terraces with south orientation and fantastic sea views. It also has private parking with a pergola for 2 cars. The community offers a gated complex with security, 2 Pools of whichone is heated, a Tennis court, amazing gardens with mature trees and plants as well as direct access to the beach