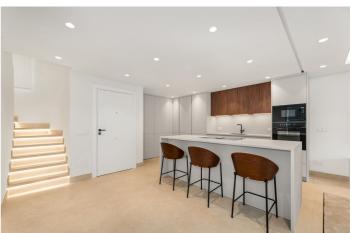

## Costa del Sol, New Golden Mile

Completely renovated townhouse frontline beach on the new Golden Mile This property has been completely renovated from scratch with very high qualities. This Townhouse offers 4 bedrooms and 4 bathrooms + a guest toilet, distributed on 3 floors. It has a private elevator, underfloor heating throughout, brand new DAIKIN airconditioning system, Electric fireplace, waterfilter for drinkable water, a brand new kitchen with MIELE Appliances, a Laundry room and everything from Pipes, to electricity, walls, installations, tiles to flooring, ceiling, windows etc. are completely brand new. This House also comes completely furnished with designer furniture and ready to move in. This property offers 3 spacious terraces with south orientation and fantastic sea views. It also has private parking with a pergola for 2 cars. The community offers a gated complex with security, 2 Pools of whichone is heated, a Tennis court, amazing gardens with mature trees and plants as well as direct access to the beach