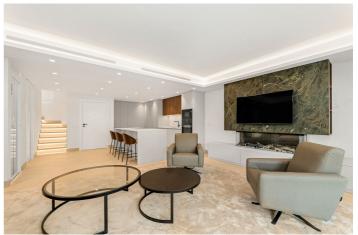

## Costa del Sol, New Golden Mile

Completely renovated townhouse frontline beach on the new Golden Mile This property has been completely renovated from scratch with very high qualities. This Townhouse offers 4 bedrooms and 4 bathrooms + a guest toilet, distributed on 3 floors. It has a private elevator, underfloor heating throughout, brand new DAIKIN airconditioning system, Electric fireplace, waterfilter for drinkable water, a brand new kitchen with MIELE Appliances, a Laundry room and everything from Pipes, to electricity, walls, installations, tiles to flooring, ceiling, windows etc. are completely brand new. This House also comes completely furnished with designer furniture and ready to move in. This property offers 3 spacious terraces with south orientation and fantastic sea views. It also has private parking with a pergola for 2 cars. The community offers a gated complex with security, 2 Pools of whichone is heated, a Tennis court, amazing gardens with mature trees and plants as well as direct access to the beach