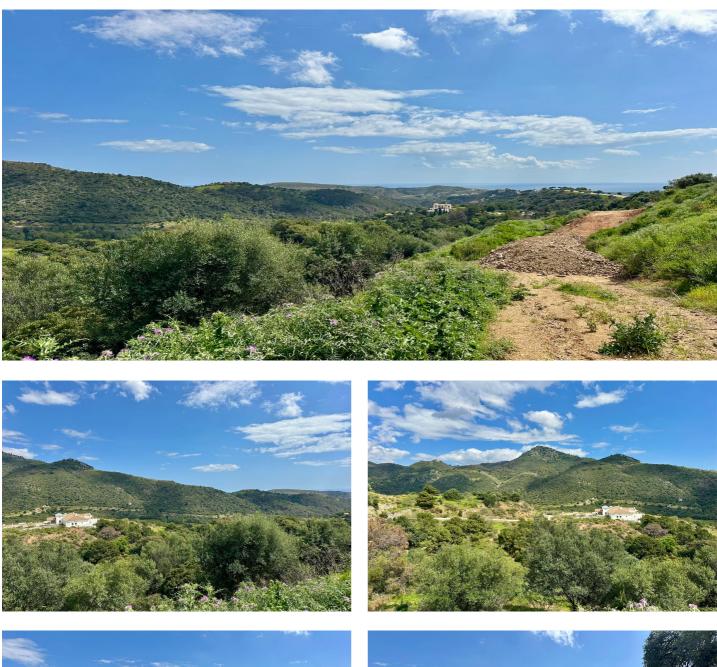

## Costa del Sol, Benahavís

Located in the prestigious enclave of Montemayor, Benahavís, this stunning 2,996 m<sup>2</sup> plot offers a privileged natural setting and panoramic sea views. With a southeast orientation, Plot D4 enjoys excellent sunlight and a peaceful atmosphere surrounded by nature. It has a maximum buildable area of 657.5 m<sup>2</sup> of interior space, plus 200 m<sup>2</sup> of terraces, allowing for the design of a spectacular villa with up to 6 bedrooms and 6 bathrooms. The plot already has a building license, making it easier to start construction immediately. Just a 4-minute drive from the Montemayor-Marbella Club entrance, this exclusive area of the Costa del Sol is synonymous with luxury, privacy, and prestige. It is also well connected to Málaga via the A7 and AP7 motorways. Málaga and Gibraltar airports are both approximately 70 km away, with a travel time of around 60 minutes. A unique opportunity to build your dream home in one of the most sought-after locations on the Costa del Sol. For more information, feel free to contact us.