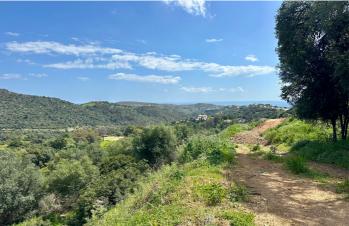

## Costa del Sol, Benahavís

Located in the prestigious enclave of Montemayor, Benahavís, this stunning 2,996 m<sup>2</sup> plot offers a privileged natural setting and panoramic sea views. With a southeast orientation, Plot D4 enjoys excellent sunlight and a peaceful atmosphere surrounded by nature. It has a maximum buildable area of 657.5 m<sup>2</sup> of interior space, plus 200 m<sup>2</sup> of terraces, allowing for the design of a spectacular villa with up to 6 bedrooms and 6 bathrooms. The plot already has a building license, making it easier to start construction immediately. Just a 4-minute drive from the Montemayor-Marbella Club entrance, this exclusive area of the Costa del Sol is synonymous with luxury, privacy, and prestige. It is also well connected to Málaga via the A7 and AP7 motorways. Málaga and Gibraltar airports are both approximately 70 km away, with a travel time of around 60 minutes. A unique opportunity to build your dream home in one of the most sought-after locations on the Costa del Sol. For more information, feel free to contact us.