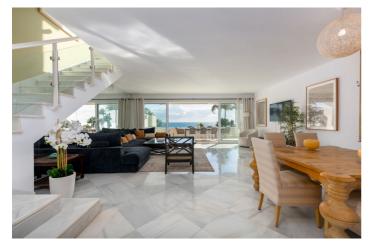

## Costa del Sol, Puerto Banús

Extensive, three bedroom duplex penthouse with incredible sea views.

The property comprises a substantial living and dining area with direct access to the main terrace, a large entrance hall, and a separate fully equipped kitchen.