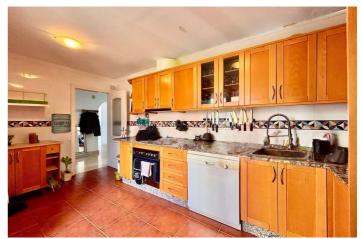

Terrace of 12 m<sup>2</sup> surrounding the flat, south facing to enjoy the sun all day long and sea views from your home. The fully equipped kitchen makes life easier, while the included garage and storage room add practicality.