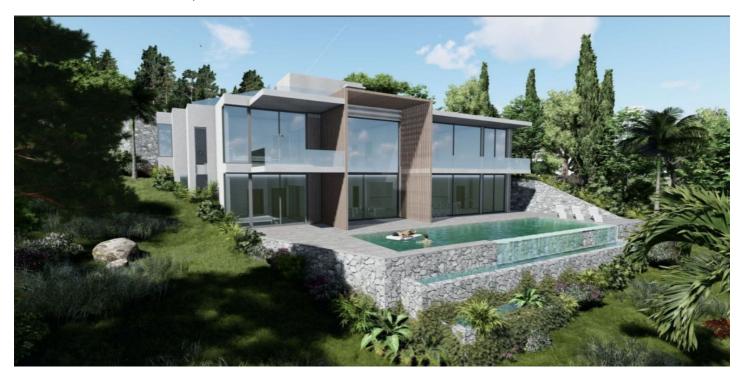

## Residential Plot for sale in El Rosario, Marbella

750,000€

Reference: R5010340 Plot Size: 1,520m<sup>2</sup>

## Costa del Sol, El Rosario

Residential New-Build Villa Plot for Sale With Spectacular Sea Views – Located In El Rosario, Costa del Sol and Presented To You Exclusively. An exceptional opportunity to build your dream villa in one of Marbella's most sought-after residential communities – Urb. El Rosario. Plot Details: - Prime Villa Plot In an elevated position. - Plot Size: 1520m². - Orientation: South/South West with potential for panoramic sea and mountain views. - Buildability: 30% - Utilities: Water, electricity, and sewage connections on site License: Ready to apply or with project available (optional based on status) \*Location Highlights\* - Located In a secure, gated residential community with 24-hour surveillance – Just Minutes from Marbella's best beaches, golf courses, and international schools. - 10 Minutes Drive to Marbella Centre, 35 minutes drive to Málaga Airport. - Nearby Amenities include supermarkets, restaurants, tennis clubs, and beach bars, International Schools. This Is an ideal investment for families, developers, or individuals seeking to construct a bespoke luxury villa in a prestigious neighborhood on the Costa del Sol. Surrounded by established properties and natural beauty, El Rosario offers privacy, tranquillity, and convenience.