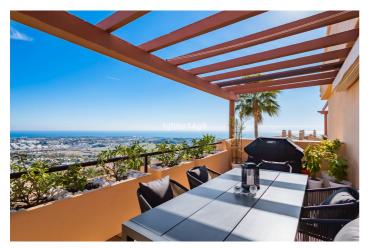

## Costa del Sol, Benahavís

This luxurious single-level penthouse offers stunning panoramic views of the sea and mountains. The property features an entrance hall leading to a spacious living and dining area, which opens onto two terraces: one facing southeast with views of La Concha mountain, the Atalaya Golf Course, and the Mediterranean Sea; the other facing south/southwest, showcasing sweeping vistas of the sea, Gibraltar, and the North African coastline.

Additional highlights include 24-hour security and concierge services, CCTV surveillance, high-speed fiber-optic internet (100Mb), air conditioning (hot and cold), underfloor heating throughout, and a gas BBQ.

## Features:

Features **Covered Terrace** Lift **Private Terrace** Satellite TV Storage Room Marble Flooring **Double Glazing Fitted Wardrobes** Utility Room Barbeque Views Sea Views Mountain Panoramic Garden Pool **Golf Views** Kitchen **Partially Fitted** Kitchen-Lounge