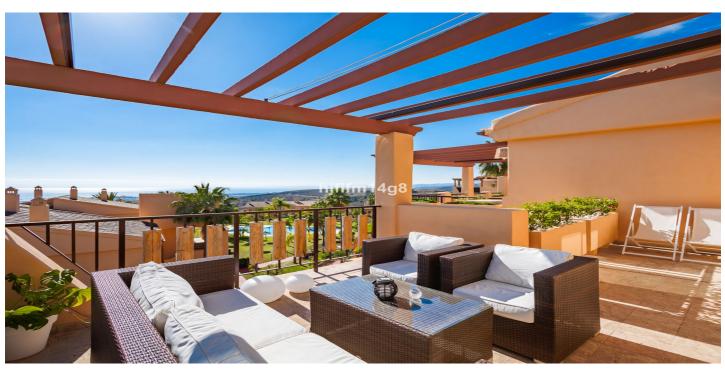

## Costa del Sol, Benahavís

This luxurious single-level penthouse offers stunning panoramic views of the sea and mountains. The property features an entrance hall leading to a spacious living and dining area, which opens onto two terraces: one facing southeast with views of La Concha mountain, the Atalaya Golf Course, and the Mediterranean Sea; the other facing south/southwest, showcasing sweeping vistas of the sea, Gibraltar, and the North African coastline.

Additional highlights include 24-hour security and concierge services, CCTV surveillance, high-speed fiber-optic internet (100Mb), air conditioning (hot and cold), underfloor heating throughout, and a gas BBQ.

## Features:

Features **Covered Terrace** Lift **Private Terrace** Satellite TV Storage Room Marble Flooring **Double Glazing Fitted Wardrobes** Utility Room Barbeque Views Sea Views Mountain Panoramic Garden Pool **Golf Views** Kitchen **Partially Fitted** Kitchen-Lounge

Parking

Private

**Orientation** South East

Setting Close To Golf Close To Schools

**Garden** Private

**Utilities** Telephone **Climate Control** Air Conditioning U/F Heating

**Pool** Communal

Security Gated Complex 24 Hour Security Entry Phone