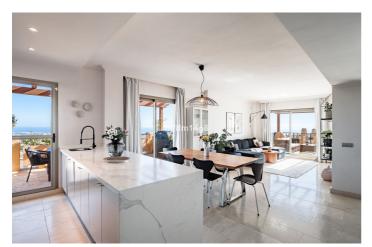

The open-plan kitchen is fully equipped with top-of-the-line Siemens appliances. The master bedroom boasts an ensuite bathroom and direct access to the terrace. Two additional bedrooms share a well-appointed bathroom.