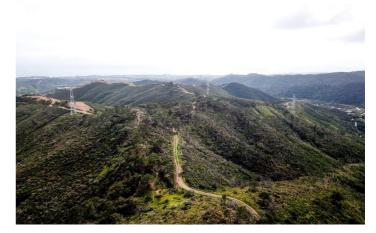

## Costa del Sol, Estepona

Exclusive Rustic Estate in Estepona – 59 Hectares of Privacy and Nature Located just 5.8 km from the coast, this impressive 59 hectare estate in a special natural setting offers a very private space, surrounded by nature and with great views of the coast and Gibraltar. It is a unique property on the market, offering the peace and quiet of a rural setting and the easy access to everything the Costa del Sol has to offer. There is plenty of water, with the River Castor running along the western boundary, and the property has the right to use water from the river for irrigation, ensuring a green and fertile landscape all year round. There is a basic construction project in progress for a luxury villa (500 m2) in the upper part of the estate, offering the possibility to design an exclusive residence in an unparalleled location. The land can also be split into four smaller parts, with each part having about 15 hectares and a house. This is a great investment opportunity. This property is worth as much as a villa with a 1,500 m² plot, but it has the advantage of being bigger and more likely to increase in value. Finally, it would be possible to develop an eco-sustainable hotel project based on the new Law for the Promotion of Sustainability of the Territory of Andalusia, but this would depend on municipal approval by the Estepona Town Hall. This is a unique property on the Costa del Sol, perfect for those looking for a private residence and for investors. Come and see it for yourself to see how much potential it has!