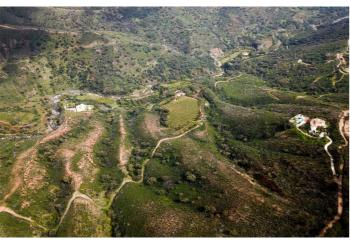

## Costa del Sol, Estepona

Exclusive Rustic Estate in Estepona – 59 Hectares of Privacy and Nature Located just 5.8 km from the coast, this impressive 59 hectare estate in a special natural setting offers a very private space, surrounded by nature and with great views of the coast and Gibraltar. It is a unique property on the market, offering the peace and quiet of a rural setting and the easy access to everything the Costa del Sol has to offer. There is plenty of water, with the River Castor running along the western boundary, and the property has the right to use water from the river for irrigation, ensuring a green and fertile landscape all year round. There is a basic construction project in progress for a luxury villa (500 m2) in the upper part of the estate, offering the possibility to design an exclusive residence in an unparalleled location. The land can also be split into four smaller parts, with each part having about 15 hectares and a house. This is a great investment opportunity. This property is worth as much as a villa with a 1,500 m² plot, but it has the advantage of being bigger and more likely to increase in value. Finally, it would be possible to develop an eco-sustainable hotel project based on the new Law for the Promotion of Sustainability of the Territory of Andalusia, but this would depend on municipal approval by the Estepona Town Hall. This is a unique property on the Costa del Sol, perfect for those looking for a private residence and for investors. Come and see it for yourself to see how much potential it has!