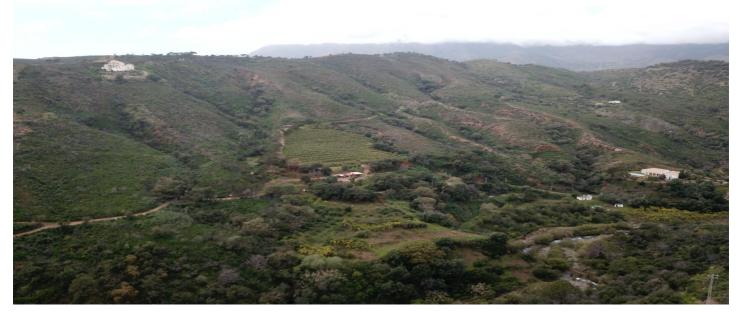

## Costa del Sol, Estepona

Exclusive Rustic Estate in Estepona – 59 Hectares of Privacy and Nature Located just 5.8 km from the coast, this impressive 59 hectare estate in a special natural setting offers a very private space, surrounded by nature and with great views of the coast and Gibraltar. It is a unique property on the market, offering the peace and quiet of a rural setting and the easy access to everything the Costa del Sol has to offer. There is plenty of water, with the River Castor running along the western boundary, and the property has the right to use water from the river for irrigation, ensuring a green and fertile landscape all year round. There is a basic construction project in progress for a luxury villa (500 m2) in the upper part of the estate, offering the possibility to design an exclusive residence in an unparalleled location. The land can also be split into four smaller parts, with each part having about 15 hectares and a house. This is a great investment opportunity. This property is worth as much as a villa with a 1,500 m² plot, but it has the advantage of being bigger and more likely to increase in value. Finally, it would be possible to develop an eco-sustainable hotel project based on the new Law for the Promotion of Sustainability of the Territory of Andalusia, but this would depend on municipal approval by the Estepona Town Hall. This is a unique property on the Costa del Sol, perfect for those looking for a private residence and for investors. Come and see it for yourself to see how much potential it has!